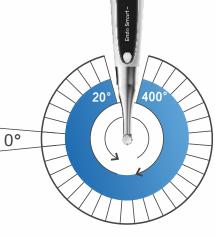

## High performance brushless motor

- Adjustable reciprocating angle (10°interval; adjustment range: 20°- 400°); Accurate rotating angle reduces risk of instrument fracture and enables higher preparing efficiency.
- 2- Super high torque, high speed, fast response, more accurate output, more stable, to ensure more efficient & safe preparation. Speed :100-1200RPM Torque : 0.4-5.0N.cm
- **3** Smooth rotation, lower noise and small vibration in handpiece. Doctors feel good during operations.

Apical Action Reverse/Stop/OFF Apical Action Reverse Auto Start ON Auto Start ON/OFF Auto Stop OFF Auto Stop ON/OFF Apical Slow Down ON Apical Slow Down ON/OFF

10° for each unit