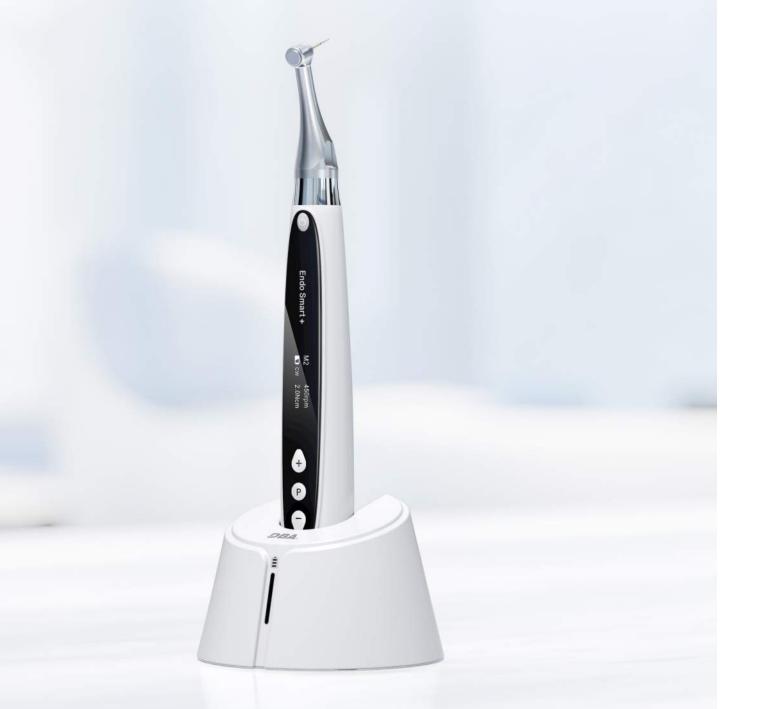

## Endo Smart +

New generation Brushless Endo Motor Bring you a new experience in root canal treatment

## **Combined length determination mode**

to realize apex locating function.

## 6:1 Super mini contra-angle

Super mini contra-angle allows clearer operation field.

- Endo Smart + can be connected to the matched Apex locator
- By connecting the Endo Smart + to the matched Apex locator,
- the position of the file tip inside the canal can be monitored
- during the procedure and many automatic functions
- such as Auto Apical Reverse can be activated.

## High performance brushless motor

- Adjustable reciprocating angle (10°interval; adjustment range: 20°- 400°); Accurate rotating angle reduces risk of instrument fracture and enables higher preparing efficiency.
- 2- Super high torque, high speed, fast response, more accurate output, more stable, to ensure more efficient & safe preparation. Speed :100-1200RPM Torque : 0.4-5.0N.cm
- **3** Smooth rotation, lower noise and small vibration in handpiece. Doctors feel good during operations.

Patients feel more comfortable during operation.

360° rotatable contra-angle

Compatible with all mainstream file systenms 2000mAh Lithium battery

EXPORT PREMIUM QUALITY