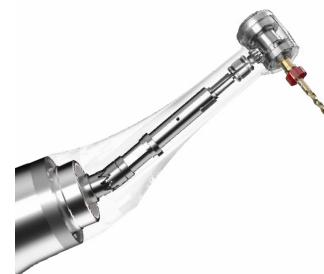

## 6:1 Super mini contra-angle

Super mini contra-angle allows clearer operation field.

- Endo Smart + can be connected to the matched Apex locator
- By connecting the Endo Smart + to the matched Apex locator,
- the position of the file tip inside the canal can be monitored
- during the procedure and many automatic functions
- such as Auto Apical Reverse can be activated.