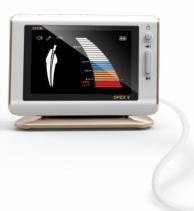

## **Combined length determination mode**

to realize apex locating function.

## 6:1 Super mini contra-angle

Super mini contra-angle allows clearer operation field.

- Endo Smart + can be connected to the matched Apex locator
- By connecting the Endo Smart + to the matched Apex locator,
- the position of the file tip inside the canal can be monitored
- during the procedure and many automatic functions
- such as Auto Apical Reverse can be activated.