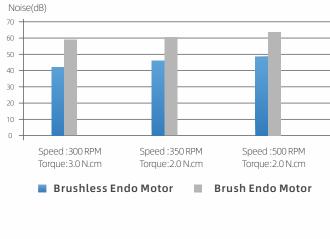

## High performance brushless motor

- Adjustable reciprocating angle (10°interval; adjustment range: 20°- 400°); Accurate rotating angle reduces risk of instrument fracture and enables higher preparing efficiency.
- 2- Super high torque, high speed, fast response, more accurate output, more stable, to ensure more efficient & safe preparation. Speed :100-1200RPM Torque : 0.4-5.0N.cm
- **3** Smooth rotation, lower noise and small vibration in handpiece. Doctors feel good during operations.

Patients feel more comfortable during operation.

360° rotatable contra-angle

Compatible with all mainstream file systenms 2000mAh Lithium battery

EXPORT PREMIUM QUALITY