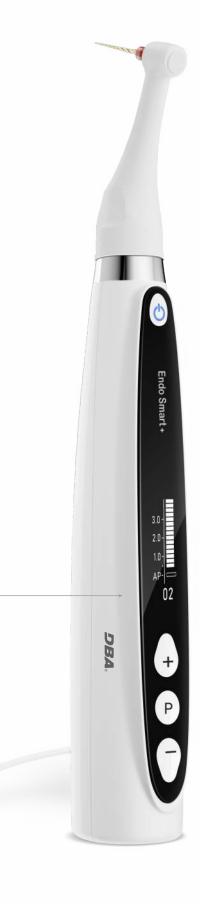

## Endo Smart +

New generation Brushless Endo Motor Bring you a new experience in root canal treatment

## High performance brushless motor

- Adjustable reciprocating angle (10°interval; adjustment range: 20°- 400°); Accurate rotating angle reduces risk of instrument fracture and enables higher preparing efficiency.
- 2- Super high torque, high speed, fast response, more accurate output, more stable, to ensure more efficient & safe preparation. Speed :100-1200RPM Torque : 0.4-5.0N.cm
- **3** Smooth rotation, lower noise and small vibration in handpiece. Doctors feel good during operations.